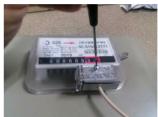

#### 4. Insert reed switch.

Insert the reed switch into below index cover like picture shown.

Fasten the reed switch as screwing the bolt.

(주) 대방 이이트 NO. 515412171

### 5.Screw the bolt.