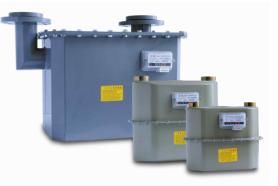

# Diaphragm Gas Meter

G1.6~G6

### Diaphragm Gas Meter

G10~G40 (For remote reading)