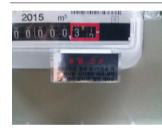

#### **2.** Where to insert reed switch.

Very below the rolling counter, you can find silver sticker. Please remove the sticker off.

3. Remove the plastic part.

With driver or something sharp tools, you can remove the plastic part.