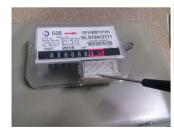

## How to install reed switch?

(For commercial diaphragm gas meters)

**1.** Prepare reed switch.

D G25

#### 4. Insert reed switch.

Insert the reed switch into below index cover like picture shown.

Fasten the reed switch as screwing the bolt.

(주) 대방 이이트 NO. 515412171